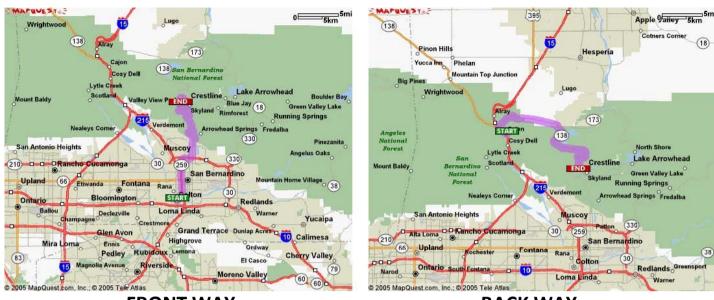

## EASY DOES IT WEEKEND AT CAMP SEELY

FRONT WAY BACK WAY

There are two ways to get to Camp Seely from either the 10 or 210 freeway. To attempt the front ascent go North on I-215 to the CA-259N toward CA-210E Highland Ave./Mountain Resorts exit-merge onto 210E. Take the CA-18 Waterman Ave. Exit. Turn left onto CA-18. Go up the mountain about 14 miles to the Crestline turnoff (CA-138). Make a sharp right turn then bear left following the signs to Valley of Enchantment. When you reach the fork in the road at Valley of Enchantment, bear to the right. Camp Seely is about ½ mile, on the left.

To go the <u>back way</u> up the mountain take I-15 (if coming from the West or North) or I-215 (if coming from the East) to the CA-138 Silverwood Lake/Wrightwood/Palmdale exit. Turn right towards Silverwood Lake and continue on for approximately 19 miles. Camp Seely is on your right – you will see the cabins through the trees as you approach. If you reach the town of Valley of Enchantment you've gone past the camp.