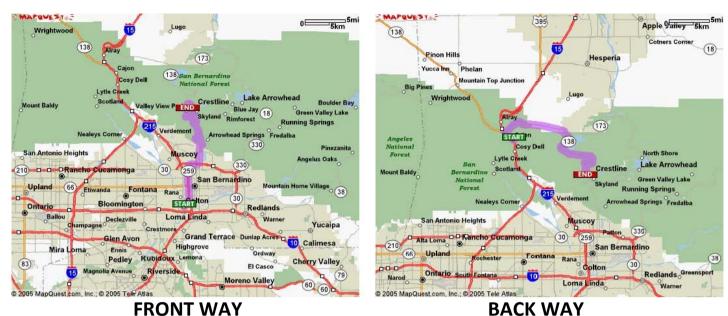

## **EASY DOES IT WEEKEND AT CAMP SEELY**

There are two ways to get to Camp Seely from either the 10 or 210 freeway. To attempt the front ascent go

North on I-215 to the CA-259N toward CA-210E Highland Ave./Mountain Resorts exit-merge onto 210E. Take the CA-18 Waterman Ave. Exit. Turn left onto CA-18. Go up the mountain about 14 miles to the Crestline turnoff (CA-138). Make a sharp right turn then bear left following the signs to Valley of Enchantment. When you reach the fork in the road at Valley of Enchantment, bear to the right. Camp Seely is about ½ mile, on the left.

To go the <u>back way</u> up the mountain take I-15 (if coming from the West or North) or I-215 (if coming from the East) to the CA-138 Silverwood Lake/Wrightwood/Palmdale exit. Turn right towards Silverwood Lake and continue on for approximately 19 miles. Camp Seely is on your right – you will see the cabins through the trees as you approach. If you reach the town of Valley of Enchantment you've gone past the camp.