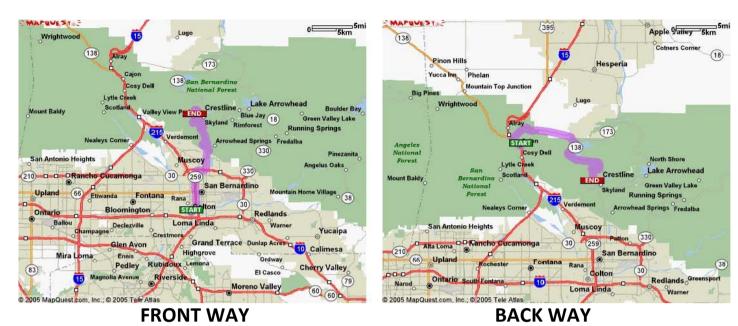

### EASY DOES IT WEEKEND AT CAMP SEELY

There are two ways to get to Camp Seely from either the 10 or 210 freeway. To attempt the front ascent go North on I-215 to the CA-259N toward CA-210E Highland Ave./Mountain Resorts exit-merge onto 210E. Take the CA-18 Waterman Ave. Exit. Turn left onto CA-18. Go up the mountain about 14 miles to the Crestline turnoff (CA-138). Make a sharp right turn then bear left following the signs to Valley of Enchantment. When you reach the fork in the road at Valley of Enchantment, bear to the right. Camp Seely is about ½ mile, on the left.

To go the <u>back way</u> up the mountain take I-15 (if coming from the West or North) or I-215 (if coming from the East) to the CA-138 Silverwood Lake/Wrightwood/Palmdale exit. Turn right towards Silverwood Lake and continue on for approximately 19 miles. Camp Seely is on your right – you will see the cabins through the trees as you approach. If you reach the town of Valley of Enchantment you've gone past the camp.