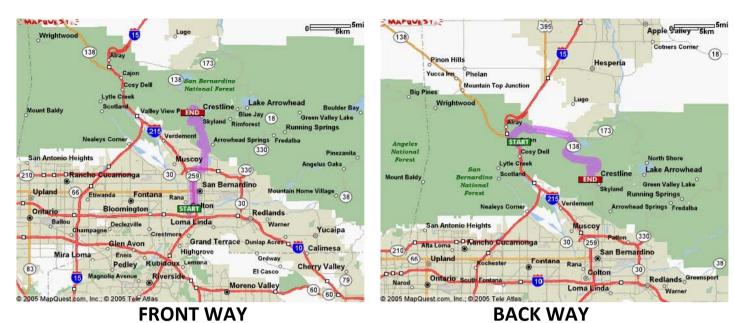

### EASY DOES IT WEEKEND AT CAMP SEELY

There are two ways to get to Camp Seely from either the 10 or 210 freeway. To attempt the front ascent go North on I-215 to the CA-259N toward CA-210E Highland Ave./Mountain Resorts exit-merge onto 210E. Take the CA-18 Waterman Ave. Exit. Turn left onto CA-18. Go up the mountain about 14 miles to the Crestline turnoff (CA-138). Make a sharp right turn then bear left following the signs to Valley of Enchantment. When you reach the fork in the road at Valley of Enchantment, bear to the right. Camp Seely is about ½ mile, on the left

To go the <u>back way</u> up the mountain take I-15 (if coming from the West or North) or I-215 (if coming from the East) to the CA-138 Silverwood Lake/Wrightwood/Palmdale exit. Turn right towards Silverwood Lake and continue on for approximately 19 miles. Camp Seely is on your right – you will see the cabins through the trees as you approach. If you reach the town of Valley of Enchantment you've gone past the camp.